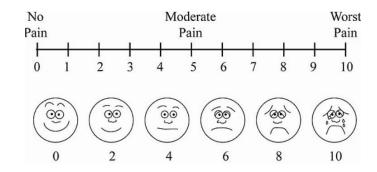

### **Pain**

Do you experience pain that interferes with daily activities? O Yes O No

Please indicate your current level of pain:

| Where is your pain?                                                                       |  |
|-------------------------------------------------------------------------------------------|--|
| Describe your pain: e.g.: dull, sharp, burning, pins & needles, tingling, throbbing, etc. |  |
| How often do you have pain?                                                               |  |
| What do you do to ease your pain? How do you treat your pain?                             |  |